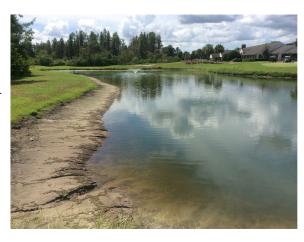

from the bank requires treatment during upcoming maintenance visits.

#### **Action Required:**

Routine maintenance next visit

#### **Target:**

Submersed vegetation





#### Site: 4

#### **Comments:**

Normal growth observed

Treatments for submersed Chara have had positive results. Submersed Hydrilla was observed in minor amounts and will require treatment to manage growth.

#### **Action Required:**

Routine maintenance next visit

#### **Target:**

Submersed vegetation





#### Site: 4R

#### **Comments:**

Normal growth observed

Shoreline vegetation was present in Site #4R at up to 1 foot out from the perimeter. Minor planktonic algae growth in the open water will require treatment.

#### **Action Required:**

Routine maintenance next visit

#### **Target:**

Planktonic algae





#### Site: 1

#### **Comments:**

Normal growth observed

Positive results from continued spot spraying inside desirable shoreline vegetation were visible. Algae atop decomposing plant matter will require treatment.

#### **Action Required:**

Routine maintenance next visit

#### **Target:**

Surface algae





#### Site: FN

#### **Comments:**

Normal growth observed

Positive results were noted from grass treatments on the forested perimeter, this area will continue to be targeted during future visits.

#### **Action Required:**

Routine maintenance next visit

#### **Target:**

Shoreline weeds





#### **Management Summary**

The waterway inspection report for The Groves CDD was performed on September 16th, 2019 for ten sites in the community, currently under monthly maintenance.