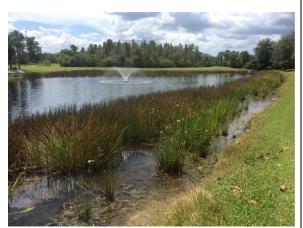

served in minor amounts and will require treatment to manage growth.

#### **Action Required:**

Routine maintenance next visit

#### **Target:**

Submersed vegetation





#### Site: 4R

#### **Comments:**

Normal growth observed

Shoreline vegetation was present in Site #4R at up to 1 foot out from the perimeter. Minor planktonic algae growth in the open water will require treatment.

#### **Action Required:**

Routine maintenance next visit

#### **Target:**

Planktonic algae





#### Site: 1

#### **Comments:**

Normal growth observed

Positive results from continued spot spraying inside desirable shoreline vegetation were visible. Algae atop decomposing plant matter will require treatment.

#### **Action Required:**

Routine maintenance next visit

#### **Target:**

Surface algae





#### Site: FN

#### **Comments:**

Normal growth observed

Positive results were noted from grass treatments on the forested perimeter, this area will continue to be targeted during future visits.

#### **Action Required:**

Routine maintenance next visit

#### **Target:**

Shoreline weeds





#### **Management Summary**

The waterway inspection report for The Groves CDD was performed on September 16th, 2019 for ten sites in the community, currently under monthly maintenance.

Site #17: Site #17 was noted to have minor shoreline weed growth.

Site #2A: The open water of Site #2A was observed in good condition. Filamentous algae and Southern Watergrass growth at up to a 3 foot band require treatment.

Site #3A: Filamentous algae in Site #3A was observed at less than 5% total surface cove