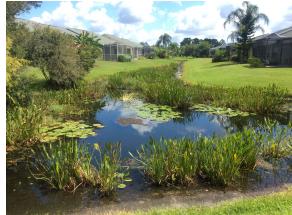

ed

The open water of Site #2A was observed in good condition. Filamentous algae and Southern Watergrass growth at up to a 3 foot band require treatment.

#### **Action Required:**

Routine maintenance next visit

#### **Target:**

Shoreline weeds





#### Site: 3A

#### **Comments:**

Normal growth observed

Filamentous algae in Site #3A was observed at less than 5% total surface coverage.

#### **Action Required:**

Routine maintenance next visit

#### **Target:**

Surface algae





#### Site: 3B

#### **Comments:**

Normal growth observed

Overall Site #3B was in excellent condition. Native vegetation is thriving and continuing to spread. Minor Hydrilla was observed which will require treatment.

#### **Action Required:**

Routine maintenance next visit

#### **Target:**

Hydrilla





#### Site: 2B

#### **Comments:**

Normal growth observed

Filamentous algae and Slender Spikerush scattered around the perimeter at a 1-2 foot band will require treatment during upcoming maintenance visits.

#### **Action Required:**

Routine maintenance next visit

#### **Target:**

Surface algae





#### Site: 7

#### **Comments:**

Normal growth observed

Submersed Bladderwort at up to 3 feet out from the bank requires treatment during upcoming maintenance visits.

#### **Action Required:**

Routine maintenance next visit

#### **Target:**

Submersed vegetation





#### Site: 4

#### **Comments:**

Normal growth observed

Treatments for submersed Chara have had positive results. Submersed Hydrilla was observed in minor amounts and will require treatment to manage growth.

#### **Ac