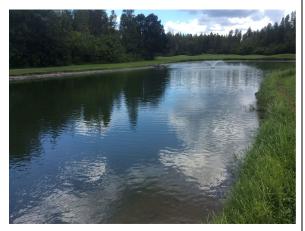

rom the bank requires treatment during upcoming maintenance visits.

#### **Action Required:**

Routine maintenance next visit

#### **Target:**

Submersed vegetation





#### Site: 4

#### **Comments:**

Normal growth observed

Treatments for submersed Chara have had positive results. Submersed Hydrilla was observed in minor amounts and will require treatment to manage growth.

#### **Action Required:**

Routine maintenance next visit

#### **Target:**

Submersed vegetation





#### Site: 4R

#### **Comments:**

Normal growth observed

Shoreline vegetation was present in Site #4R at up to 1 foot out from the perimeter. Minor planktonic algae growth in the open water will require treatment.

#### **Action Required:**

Routine maintenance next visit

#### **Target:**

Planktonic algae





#### Site: 1

#### **Comments:**

Normal growth observed

Positive results from continued spot spraying inside desirable shoreline vegetation were visible. Algae atop decomposing plant matter will require treatment.

#### **Action Required:**

Routine maintenance next visit

#### **Target:**

Surface algae





#### Site: FN

#### **Comments:**

Normal growth observed

Positive results were noted from grass treatments on the forested perimeter, this area will continue to be targeted during future visits.

#### **Action Required:**

Routine maintenance next visit

#### **Target:**

Shoreline weeds





#### **Management Summary**

The waterway inspection report for The Groves CDD was performed on September 16th, 2019 for ten sites in the community, currently under monthly maintenance.

Si