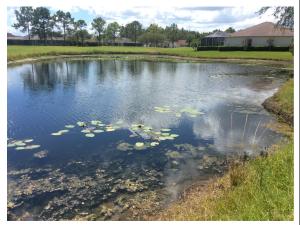

erved

Filamentous algae in Site #3A was observed at less than 5% total surface coverage.

#### **Action Required:**

Routine maintenance next visit

#### **Target:**

Surface algae





#### Site: 3B

#### **Comments:**

Normal growth observed

Overall Site #3B was in excellent condition. Native vegetation is thriving and continuing to spread. Minor Hydrilla was observed which will require treatment.

#### **Action Required:**

Routine maintenance next visit

#### **Target:**

Hydrilla





#### Site: 2B

#### **Comments:**

Normal growth observed

Filamentous algae and Slender Spikerush scattered around the perimeter at a 1-2 foot band will require treatment during upcoming maintenance visits.

#### **Action Required:**

Routine maintenance next visit

#### **Target:**

Surface algae





#### Site: 7

#### **Comments:**

Normal growth observed

Submersed Bladderwort at up to 3 feet out from the bank requires treatment during upcoming maintenance visits.

#### **Action Required:**

Routine maintenance next visit

#### **Target:**

Submersed vegetation





#### Site: 4

#### **Comments:**

Normal growth observed

Treatments for submersed Chara have had positive results. Submersed Hydrilla was observed in minor amounts and will require treatment to manage growth.

#### **Action Required:**

Routine maintenance next visit

#### **Target:**

Submersed vegetation





#### Site: 4R

#### **Comments:**

Normal growth observed

Shoreline vegetation was present in Site #4R at up to 1 foot out from the perimeter. Minor planktonic algae growth in the open water will require treatm