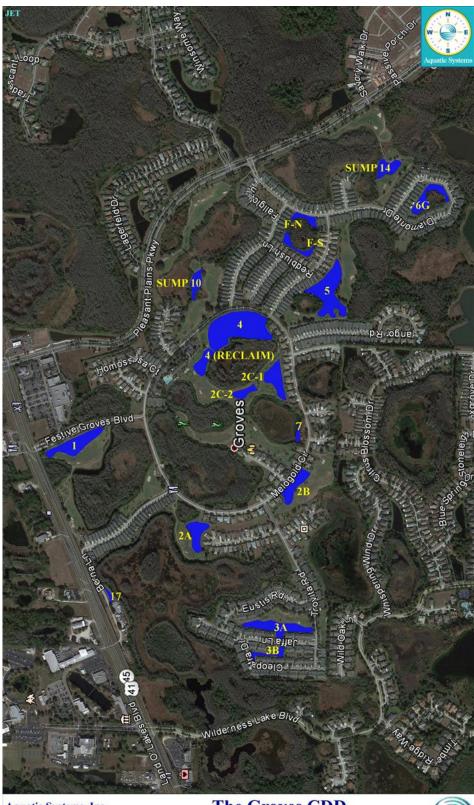

Shoreline weeds      | Routine maintenance next visit |
| 3A   | Normal growth observed | Surface algae        | Routine maintenance next visit |
| 3В   | Normal growth observed | Hydrilla             | Routine maintenance next visit |
| 2B   | Normal growth observed | Surface algae        | Routine maintenance next visit |
| 7    | Normal growth observed | Submersed vegetation | Routine maintenance next visit |
| 4    | Normal growth observed | Submersed vegetation | Routine maintenance next visit |
| 4R   | Normal growth observed | Planktonic algae     | Routine maintenance next visit |
| 1    | Normal growth observed | Surface algae        | Routine maintenance next visit |
| FN   | Normal growth observed | Shoreline weeds      | Routine maintenance next visit |

Aquatic Systems, Inc.



Aquatic Systems, Inc. Lake & Wetland Management 1-800-432-4302

The Groves CDD
Land O Lakes, Fl



# Tab 6



Proposal #16390 Date: 05/31/2019

From: Nelson De Sierra Jr.

| Proposal For |  |  |  |  |
|--------------|--|--|--|--|

Rizzetta & Company, Inc. 12750 Citrus Park Ln Suite 115 Tampa, FL 33625

main: mobile: 7924 Melogold Cir Land O' Lakes, FL 34637

Location

Property Name: The Groves CDD

Festive Groves Sign Annuals Install

Terms: Net 30

| DESCRIPTION                                                  | QUANTITY                                 | UNIT PRICE | AMOUNT                   |
|--------------------------------------------------------------|------------------------------------------|------------|--------------------------|
| Labor