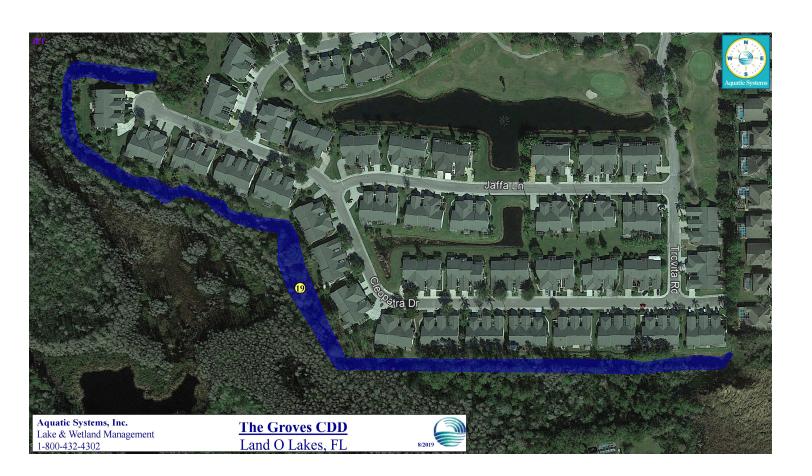

# Board of Supervisors' Meeting October 1, 2019

District Office: 5844 Old Pasco Road, Suite 100 Wesley Chapel, FL 33544 813-994-1001

www.thegrovescdd.org