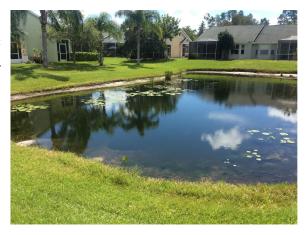

rved

The open water of Site #2A was observed in good condition. Filamentous algae and Southern Watergrass growth at up to a 3 foot band require treatment.

#### **Action Required:**

Routine maintenance next visit

#### **Target:**

Shoreline weeds





#### Site: 3A

#### **Comments:**

Normal growth observed

Filamentous algae in Site #3A was observed at less than 5% total surface coverage.

#### **Action Required:**

Routine maintenance next visit

#### **Target:**

Surface algae





#### Site: 3B

#### **Comments:**

Normal growth observed

Overall Site #3B was in excellent condition. Native vegetation is thriving and continuing to spread. Minor Hydrilla was observed which will require treatment.

#### **Action Required:**

Routine maintenance next visit

#### **Target:**

Hydrilla





#### Site: 2B

#### **Comments:**

Normal growth observed

Filamentous algae and Slender Spikerush scattered around the perimeter at a 1-2 foot band will require treatment during upcoming maintenance visits.

#### **Action Required:**

Routine maintenance next visit

#### **Target:**

Surface algae





#### Site: 7

#### **Comments:**

Normal growth observed

Submersed Bladderwort at up to 3 feet out from the bank requires treatment during upcoming maintenance visits.

#### **Action Required:**

Routine maintenance next visit

#### **Target:**

Submersed vegetation





#### Site: 4

#### **Comments:**

Normal growth observed

Treatments for submersed Chara have had positive results. Submersed Hydrilla was observed in minor amounts and will require treatment to manage growth.

#### **