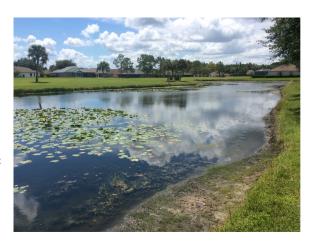

bserved

Filamentous algae in Site #3A was observed at less than 5% total surface coverage.

#### **Action Required:**

Routine maintenance next visit

#### **Target:**

Surface algae





#### Site: 3B

#### **Comments:**

Normal growth observed

Overall Site #3B was in excellent condition. Native vegetation is thriving and continuing to spread. Minor Hydrilla was observed which will require treatment.

#### **Action Required:**

Routine maintenance next visit

#### **Target:**

Hydrilla





#### Site: 2B

#### **Comments:**

Normal growth observed

Filamentous algae and Slender Spikerush scattered around the perimeter at a 1-2 foot band will require treatment during upcoming maintenance visits.

#### **Action Required:**

Routine maintenance next visit

#### **Target:**

Surface algae





#### Site: 7

#### **Comments:**

Normal growth observed

Submersed Bladderwort at up to 3 feet out from the bank requires treatment during upcoming maintenance visits.

#### **Action Required:**

Routine maintenance next visit

#### **Target:**

Submersed vegetation





#### Site: 4

#### **Comments:**

Normal growth observed

Treatments for submersed Chara have had positive results. Submersed Hydrilla was observed in minor amounts and will require treatment to manage growth.

#### **Action Required:**

Routine maintenance next visit

#### **Target:**

Submersed vegetation





#### Site: 4R

#### **Comments:**

Normal growth observed

Shoreline vegetation was present in Site #4R at up to 1 foot out from the perimeter. Minor planktonic algae growth in the open water will require trea