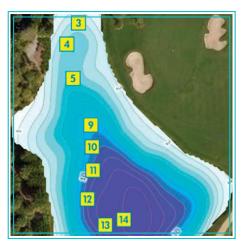

and Research Services**

Aquatic Systems has a fully staffed, in-house laboratory to provide complete water testing services to our clients. Laboratory data have many uses; including determining suitability of water for recreation or for irrigation. All water chemistry and bacteria test reports include full explanations and an aquatic biologist is available at our laboratory to answer all your questions.

The team, shown below, consists of the top professionals in lake science and experienced regional biologists who receive ongoing training to perform all tests to the highest standards.



### FIELD ASSESSMENT SAMPLING

From identifying potential source points for excessive nutrients to oxygen and temperature levels; your assessments are performed by our highly trained field biologists.



### **BATHYMETRIC LAKE MAPPING**

How deep is your lake? How thick is the vegetation? A 3-D map of the lake will help us treat the water more efficiently and/or specify the most effective aeration system.



### **WATER QUALITY LAB**

Water is more than H<sub>2</sub>O. It is comprised of a multitude of nutrients and particulates. Our lab scientists can perform over 30 specialized tests to determine your water's true chemistry.



### **ALGAE IDENTIFICATION LAB**

To treat the algae, it's important to know what type of algae you are having problems with. We can identify both the type of algae and whether or not it is toxic



### **AQUATIC PLANT AND ALGAE LAB**

Our in-house research lab studies difficult to control invasive species to find the most effective rate and types of treatments