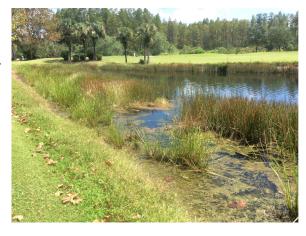

observed in minor amounts and will require treatment to manage growth.

#### **Action Required:**

Routine maintenance next visit

#### **Target:**

Submersed vegetation





#### Site: 4R

#### **Comments:**

Normal growth observed

Shoreline vegetation was present in Site #4R at up to 1 foot out from the perimeter. Minor planktonic algae growth in the open water will require treatment.

#### **Action Required:**

Routine maintenance next visit

#### **Target:**

Planktonic algae





#### Site: 1

#### **Comments:**

Normal growth observed

Positive results from continued spot spraying inside desirable shoreline vegetation were visible. Algae atop decomposing plant matter will require treatment.

#### **Action Required:**

Routine maintenance next visit

#### **Target:**

Surface algae





#### Site: FN

#### **Comments:**

Normal growth observed

Positive results were noted from grass treatments on the forested perimeter, this area will continue to be targeted during future visits.

#### **Action Required:**

Routine maintenance next visit

#### **Target:**

Shoreline weeds





#### **Management Summary**

The waterway inspection report for The Groves CDD was performed on September 16th, 2019 for ten sites in the community, currently under monthly maintenance.

Site #17: Site #17 was noted to have minor shoreline weed growth.

Site #2A: The open water of Site #2A was observed in good condition. Filamentous algae and Southern Watergrass growth at up to a 3 foot band require treatment.

Site #3A: Filamentous algae in Site #3A was observed at less than 5% total surface co